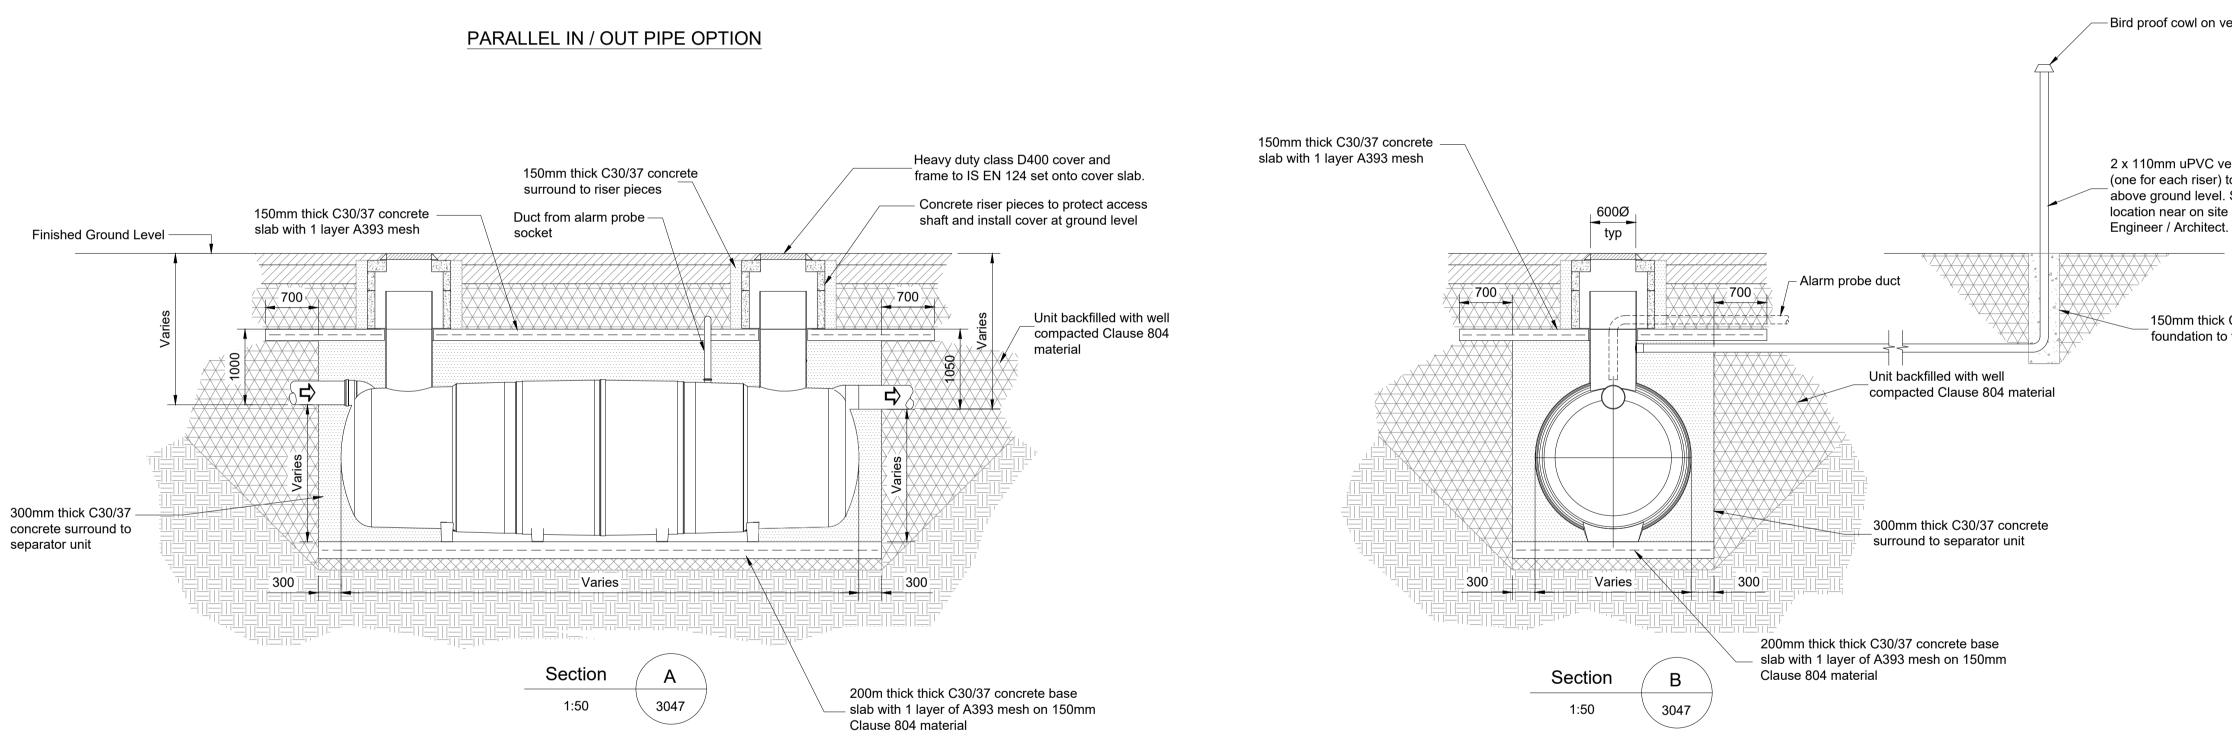

C:\users\ric66327\appdata\local\projectwise\workdir\mott-gb-pw-09\dms96143\229100428-MMD-00-XX-DR-E-3047.dwg Jun 24, 2021 - 12:17PM RIC66327

3047

Outline of protection slab

Α

|                                                              | Notes     1. Design suitable for planning purposes only. Not suitable for construction.     2. This drawing to be read in conjunction with all other drawings and specifications.     3. Do not scale off this drawing. Use figured dimensions only. |                                                                                                            |                                                |                                                       |                                                                                                                                                   |              |       |  |
|--------------------------------------------------------------|------------------------------------------------------------------------------------------------------------------------------------------------------------------------------------------------------------------------------------------------------|------------------------------------------------------------------------------------------------------------|------------------------------------------------|-------------------------------------------------------|---------------------------------------------------------------------------------------------------------------------------------------------------|--------------|-------|--|
|                                                              |                                                                                                                                                                                                                                                      |                                                                                                            |                                                |                                                       | , <b>,</b> .                                                                                                                                      |              |       |  |
|                                                              |                                                                                                                                                                                                                                                      |                                                                                                            |                                                |                                                       |                                                                                                                                                   |              |       |  |
|                                                              | Key to symbols                                                                                                                                                                                                                                       |                                                                                                            |                                                |                                                       |                                                                                                                                                   |              |       |  |
|                                                              |                                                                                                                                                                                                                                                      |                                                                                                            |                                                |                                                       |                                                                                                                                                   |              |       |  |
|                                                              |                                                                                                                                                                                                                                                      |                                                                                                            |                                                |                                                       |                                                                                                                                                   |              |       |  |
|                                                              |                                                                                                                                                                                                                                                      |                                                                                                            |                                                |                                                       |                                                                                                                                                   |              |       |  |
|                                                              |                                                                                                                                                                                                                                                      |                                                                                                            |                                                |                                                       |                                                                                                                                                   |              |       |  |
|                                                              |                                                                                                                                                                                                                                                      |                                                                                                            |                                                |                                                       |                                                                                                                                                   |              |       |  |
|                                                              |                                                                                                                                                                                                                                                      |                                                                                                            |                                                |                                                       |                                                                                                                                                   |              |       |  |
|                                                              |                                                                                                                                                                                                                                                      |                                                                                                            |                                                |                                                       |                                                                                                                                                   |              |       |  |
|                                                              |                                                                                                                                                                                                                                                      | 0                                                                                                          |                                                | 2                                                     | .5m                                                                                                                                               | 5m           |       |  |
| vent stack                                                   |                                                                                                                                                                                                                                                      | 1:50                                                                                                       |                                                |                                                       |                                                                                                                                                   |              |       |  |
|                                                              | 22910<br>22910                                                                                                                                                                                                                                       | 0428-MMD-00-                                                                                               | XX-DR-E-<br>XX-DR-E-                           | 3041 - Proposed                                       | v of Water and Drainage Propo<br>d Storm Water Drainage Layo                                                                                      | ut Sheet 1   |       |  |
| vent pipes                                                   | 22910<br>22910<br>22910                                                                                                                                                                                                                              | 0428-MMD-00-<br>0428-MMD-00-<br>0428-MMD-00-                                                               | XX-DR-E-<br>XX-DR-E-<br>XX-DR-E-               | 3043 - Proposed<br>3044 - Proposed<br>3045 - Proposed | d Storm Water Drainage Layou<br>d Foul Drainage Layout<br>d Watermain Layout - Sheet 1<br>d Watermain Layout - Sheet 2                            | of 2<br>of 2 | of 2  |  |
| to finish 2.5m<br>. Suitable safe<br>e and agreed with<br>t. | 22910                                                                                                                                                                                                                                                | 0428-MMD-00-                                                                                               | XX-DR-E-                                       | Stormwa<br>3048 - Typical D<br>Flow Cor               | Drainage Details Sheet 1 of 6 -<br>ter Manholes and Gullies<br>Drainage Details Sheet 3 of 6 -<br>htrol Chamber<br>Drainage Details Sheet 4 of 6  |              |       |  |
| -                                                            | 22910                                                                                                                                                                                                                                                | 0428-MMD-00-                                                                                               | XX-DR-E-                                       | Attenuati<br>3050 - Typical D<br>Compens              | Drainage Details Sheet 4 of 6 -<br>on Storage Tank -<br>Drainage Details Sheet 5 of 6 -<br>sation Storage Tank<br>Drainage Details Sheet 6 of 6 - |              |       |  |
| c C30/37 concrete<br>o vent stack                            | 22010                                                                                                                                                                                                                                                | 0420-101012-00-                                                                                            | ///-DI                                         |                                                       | icy Shut-Off Valve Chamber                                                                                                                        |              |       |  |
|                                                              |                                                                                                                                                                                                                                                      |                                                                                                            |                                                |                                                       |                                                                                                                                                   |              |       |  |
|                                                              |                                                                                                                                                                                                                                                      |                                                                                                            |                                                |                                                       |                                                                                                                                                   |              |       |  |
|                                                              | PL1                                                                                                                                                                                                                                                  | 25/06/2021                                                                                                 | SHY                                            | Issued for Pla                                        | anning                                                                                                                                            | DH           | ТК    |  |
|                                                              | Rev                                                                                                                                                                                                                                                  | Date                                                                                                       | Drawn                                          | Description                                           | South Block<br>Rockfield                                                                                                                          | Ch'k'd       | App'd |  |
|                                                              |                                                                                                                                                                                                                                                      | ′∎<br><sub>Этт</sub> М                                                                                     | 1                                              |                                                       | Dundrum<br>Dublin 16<br>Ireland                                                                                                                   |              |       |  |
|                                                              | MA                                                                                                                                                                                                                                                   | CDONAL                                                                                                     | T +353 (0)1 291 6700<br>F<br>W www.mottmac.com |                                                       |                                                                                                                                                   |              |       |  |
|                                                              | Clien                                                                                                                                                                                                                                                | t                                                                                                          |                                                |                                                       |                                                                                                                                                   |              |       |  |
|                                                              |                                                                                                                                                                                                                                                      | -                                                                                                          |                                                |                                                       | 47                                                                                                                                                |              |       |  |
|                                                              | EIRGRID                                                                                                                                                                                                                                              |                                                                                                            |                                                |                                                       |                                                                                                                                                   |              |       |  |
|                                                              | Title Celtic Interconnector                                                                                                                                                                                                                          |                                                                                                            |                                                |                                                       |                                                                                                                                                   |              |       |  |
|                                                              |                                                                                                                                                                                                                                                      | Converter Station Site (at Ballyadam)<br>Typical Drainage Details - Sheet 2 of 6<br>Oil / Fuel Interceptor |                                                |                                                       |                                                                                                                                                   |              |       |  |
|                                                              | Designed D.Murphy Eng check D.Murphy   Drawn E.Richardson Coordination D.Monaghan                                                                                                                                                                    |                                                                                                            |                                                |                                                       |                                                                                                                                                   |              |       |  |
|                                                              | Dwg                                                                                                                                                                                                                                                  | check D.M<br>e at A1                                                                                       | urphy<br>Status                                | 3                                                     | Approved T. Keane<br>Rev Sec                                                                                                                      | urity        |       |  |
|                                                              | Draw                                                                                                                                                                                                                                                 | 1:50<br><sup>ring Number</sup><br>22910                                                                    |                                                | APR<br>8-MMD-                                         | PL1<br>00-XX-DR-E-3                                                                                                                               | STE<br>3047  |       |  |
|                                                              |                                                                                                                                                                                                                                                      | 22310                                                                                                      |                                                |                                                       |                                                                                                                                                   | 5041         |       |  |