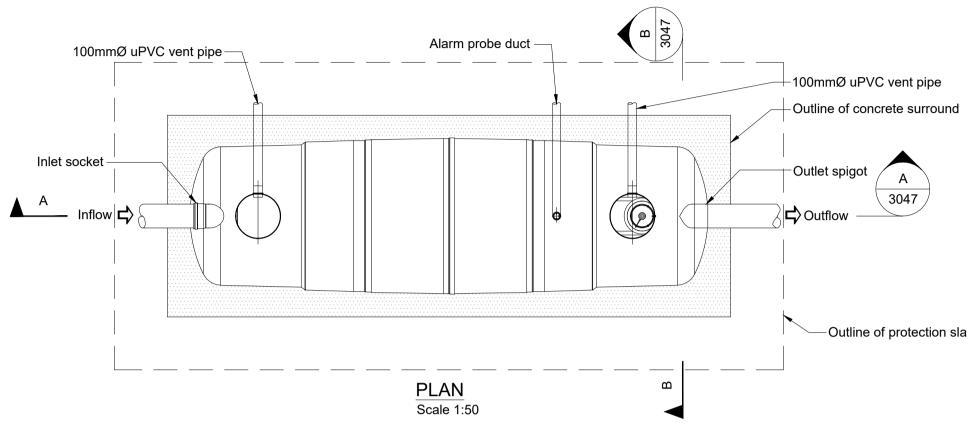

C:\users\ric66327\appdata\local\projectwise\workdir\mott-gb-pw-09\dms96143\229100428-MMD-00-XX-DR-E-3047.dwg Jun 24, 2021 - 12:17PM RIC66327

3047

Outline of protection slab

Α

|                                                              | Notes     1. Design suitable for planning purposes only. Not suitable for construction.     2. This drawing to be read in conjunction with all other drawings and specifications.     3. Do not scale off this drawing. Use figured dimensions only. |                                                                                                            |                                                |                                                       |                                                                                                                                                   |              |       |  |
|--------------------------------------------------------------|------------------------------------------------------------------------------------------------------------------------------------------------------------------------------------------------------------------------------------------------------|------------------------------------------------------------------------------------------------------------|------------------------------------------------|-------------------------------------------------------|---------------------------------------------------------------------------------------------------------------------------------------------------|--------------|-------|--|
|                                                              |                                                                                                                                                                                                                                                      |                                                                                                            |                                                |                                                       | , <b>,</b> .                                                                                                                                      |              |       |  |
|                                                              |                                                                                                                                                                                                                                                      |                                                                                                            |                                                |                                                       |                                                                                                                                                   |              |       |  |
|                                                              | Key to symbols                                                                                                                                                                                                                                       |                                                                                                            |                                                |                                                       |                                                                                                                                                   |              |       |  |
|                                                              |                                                                                                                                                                                                                                                      |                                                                                                            |                                                |                                                       |                                                                                                                                                   |              |       |  |
|                                                              |                                                                                                                                                                                                                                                      |                                                                                                            |                                                |                                                       |                                                                                                                                                   |              |       |  |
|                                                              |                                                                                                                                                                                                                                                      |                                                                                                            |                                                |                                                       |                                                                                                                                                   |              |       |  |
|                                                              |                                                                                                                                                                                                                                                      |                                                                                                            |                                                |                                                       |                                                                                                                                                   |              |       |  |
|                                                              |                                                                                                                                                                                                                                                      |                                                                                                            |                                                |                                                       |                                                                                                                                                   |              |       |  |
|                                                              |                                                                                                                                                                                                                                                      |                                                                                                            |                                                |                                                       |                                                                                                                                                   |              |       |  |
|                                                              |                                                                                                                                                                                                                                                      |                                                                                                            |                                                |                                                       |                                                                                                                                                   |              |       |  |
|                                                              |                                                                                                                                                                                                                                                      | 0                                                                                                          |                                                | 2                                                     | .5m                                                                                                                                               | 5m           |       |  |
| vent stack                                                   |                                                                                                                                                                                                                                                      | 1:50                                                                                                       |                                                |                                                       |                                                                                                                                                   |              |       |  |
|                                                              | 22910<br>22910                                                                                                                                                                                                                                       | 0428-MMD-00-                                                                                               | XX-DR-E-<br>XX-DR-E-                           | 3041 - Proposed                                       | v of Water and Drainage Propo<br>d Storm Water Drainage Layo                                                                                      | ut Sheet 1   |       |  |
| vent pipes                                                   | 22910<br>22910<br>22910                                                                                                                                                                                                                              | 0428-MMD-00-<br>0428-MMD-00-<br>0428-MMD-00-                                                               | XX-DR-E-<br>XX-DR-E-<br>XX-DR-E-               | 3043 - Proposed<br>3044 - Proposed<br>3045 - Proposed | d Storm Water Drainage Layou<br>d Foul Drainage Layout<br>d Watermain Layout - Sheet 1<br>d Watermain Layout - Sheet 2                            | of 2<br>of 2 | of 2  |  |
| to finish 2.5m<br>. Suitable safe<br>e and agreed with<br>t. | 22910                                                                                                                                                                                                                                                | 0428-MMD-00-                                                                                               | XX-DR-E-                                       | Stormwa<br>3048 - Typical D<br>Flow Cor               | Drainage Details Sheet 1 of 6 -<br>ter Manholes and Gullies<br>Drainage Details Sheet 3 of 6 -<br>htrol Chamber<br>Drainage Details Sheet 4 of 6  |              |       |  |
| -                                                            | 22910                                                                                                                                                                                                                                                | 0428-MMD-00-                                                                                               | XX-DR-E-                                       | Attenuati<br>3050 - Typical D<br>Compens              | Drainage Details Sheet 4 of 6 -<br>on Storage Tank -<br>Drainage Details Sheet 5 of 6 -<br>sation Storage Tank<br>Drainage Details Sheet 6 of 6 - |              |       |  |
| c C30/37 concrete<br>o vent stack                            | 22010                                                                                                                                                                                                                                                | 0420-101012-00-                                                                                            | ///-DI                                         |                                                       | icy Shut-Off Valve Chamber                                                                                                                        |              |       |  |
|                                                              |                                                                                                                                                                                                                                                      |                                                                                                            |                                                |                                                       |                                                                                                                                                   |              |       |  |
|                                                              |                                                                                                                                                                                                                                                      |                                                                                                            |                                                |                                                       |                                                                                                                                                   |              |       |  |
|                                                              | PL1                                                                                                                                                                                                                                                  | 25/06/2021                                                                                                 | SHY                                            | Issued for Pla                                        | anning                                                                                                                                            | DH           | ТК    |  |
|                                                              | Rev                                                                                                                                                                                                                                                  | Date                                                                                                       | Drawn                                          | Description                                           | South Block<br>Rockfield                                                                                                                          | Ch'k'd       | App'd |  |
|                                                              |                                                                                                                                                                                                                                                      | ′∎<br><sub>Этт</sub> М                                                                                     | 1                                              |                                                       | Dundrum<br>Dublin 16<br>Ireland                                                                                                                   |              |       |  |
|                                                              | MA                                                                                                                                                                                                                                                   | CDONAL                                                                                                     | T +353 (0)1 291 6700<br>F<br>W www.mottmac.com |                                                       |                                                                                                                                                   |              |       |  |
|                                                              | Clien                                                                                                                                                                                                                                                | t                                                                                                          |                                                |                                                       |                                                                                                                                                   |              |       |  |
|                                                              |                                                                                                                                                                                                                                                      | -                                                                                                          |                                                |                                                       | 47                                                                                                                                                |              |       |  |
|                                                              | EIRGRID                                                                                                                                                                                                                                              |                                                                                                            |                                                |                                                       |                                                                                                                                                   |              |       |  |
|                                                              | Title Celtic Interconnector                                                                                                                                                                                                                          |                                                                                                            |                                                |                                                       |                                                                                                                                                   |              |       |  |
|                                                              |                                                                                                                                                                                                                                                      | Converter Station Site (at Ballyadam)<br>Typical Drainage Details - Sheet 2 of 6<br>Oil / Fuel Interceptor |                                                |                                                       |                                                                                                                                                   |              |       |  |
|                                                              | Designed D.Murphy Eng check D.Murphy   Drawn E.Richardson Coordination D.Monaghan                                                                                                                                                                    |                                                                                                            |                                                |                                                       |                                                                                                                                                   |              |       |  |
|                                                              | Dwg                                                                                                                                                                                                                                                  | check D.M<br>e at A1                                                                                       | urphy<br>Status                                | 3                                                     | Approved T. Keane<br>Rev Sec                                                                                                                      | urity        |       |  |
|                                                              | Draw                                                                                                                                                                                                                                                 | 1:50<br><sup>ring Number</sup><br>22910                                                                    |                                                | APR<br>8-MMD-                                         | PL1<br>00-XX-DR-E-3                                                                                                                               | STE<br>3047  |       |  |
|                                                              |                                                                                                                                                                                                                                                      | 22310                                                                                                      |                                                |                                                       |                                                                                                                                                   | 5041         |       |  |